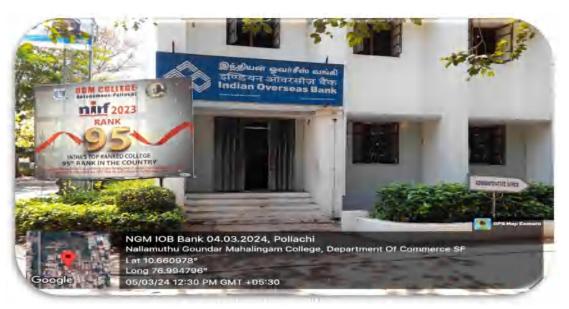

sity)
90, Palghat Road, Pollachi - 642001, Coimbatore, Tamil Nadu, India.
95th Rank in NIRF – 2023 among Colleges in India.



### **RSM BOYS HOSTEL -ENTRANCE VIEW**



### **BOYS HOSTEL -INNER VIEW**





# **Nallamuthu Gounder Mahalingam College**

(An Autonomous Institution, Affiliated to Bharathiar University)
90, Palghat Road, Pollachi - 642001, Coimbatore, Tamil Nadu, India.
95<sup>th</sup> Rank in NIRF – 2023 among Colleges in India.



### **RSM GIRLS HOSTEL -ENTRANCE VIEW**





# **Nallamuthu Gounder Mahalingam College**

(An Autonomous Institution, Affiliated to Bharathiar University)
90, Palghat Road, Pollachi - 642001, Coimbatore, Tamil Nadu, India.
95th Rank in NIRF – 2023 among Colleges in India.



#### **CAMPUS POST OFFICE**



#### **CAMPUS INDIAN OVERSEAS BANK BRANCH**





# **Nallamuthu Gounder Mahalingam College**

(An Autonomous Institution, Affiliated to Bharathiar University)
90, Palghat Road, Pollachi - 642001, Coimbatore, Tamil Nadu, India.
95th Rank in NIRF – 2023 among Colleges in India.



#### **NGM CANTEEN- INNER VIEW**



### TWO WHEELER PARKING STAND