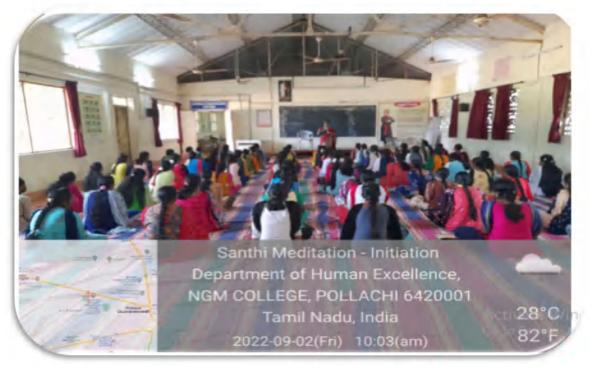

Bharathiar University)
90, Palghat Road, Pollachi - 642001, Coimbatore, Tamil Nadu, India.
95th Rank in NIRF – 2023 among Colleges in India.



# VIVEKANANDAR ARANGAM INNER VIEW (SEMINAR HALL-3)



# Dr. APJ ABDUL KALAM ARANGAM (SEMINAR HALL-4)





# **Nallamuthu Gounder Mahalingam College**

(An Autonomous Institution, Affiliated to Bharathiar University)
90, Palghat Road, Pollachi - 642001, Coimbatore, Tamil Nadu, India.
95th Rank in NIRF – 2023 among Colleges in India.



# **ARULJOTHI ARANGAM OUTER VIEW (SEMINAR HALL-5)**





# **Nallamuthu Gounder Mahalingam College**

(An Autonomous Institution, Affiliated to Bharathiar University)
90, Palghat Road, Pollachi - 642001, Coimbatore, Tamil Nadu, India.
95th Rank in NIRF – 2023 among Colleges in India.



#### YOGA AND MEDITATION HALL



### **JOTHI NILAYAM**





# **Nallamuthu Gounder Mahalingam College**

(An Autonomous Institution, Affiliated to Bharathiar University)
90, Palghat Road, Pollachi - 642001, Coimbatore, Tamil Nadu, India.
95<sup>th</sup> Rank in NIRF – 2023 among Colleges in India.



#### DEPARTMENT OF PHYSICAL EDUCATION -PHYSICAL DIRECTOR ROOM



### DEPARTMENT OF PHYSICAL EDUCATION STORE ROOM





### **Nallamuthu Gounder Mahalingam College**

(An Autonomous Institution, Affiliated to Bharathiar University)
90, Palghat Road, Pollachi - 642001, Coimbatore, Tamil Nadu, India.
95th Rank in NIRF – 2023 among Colleges in India.



#### **GYMNASIUM VIEW**



#### FITNESS CENTRE WORKING TIME





# **Nallamuthu Gounder Mahalingam College**

(An Autonomous Institution, Affiliated to Bharathiar University)
90,