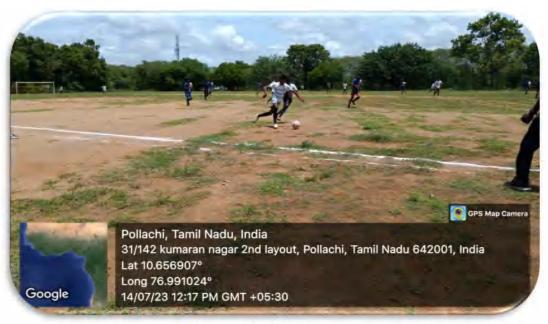

College**

(An Autonomous Institution, Affiliated to Bharathiar University)
90, Palghat Road, Pollachi - 642001, Coimbatore, Tamil Nadu, India.
95th Rank in NIRF – 2023 among Colleges in India.



### **BASKETBALL COURT**



### HANDBALL COURT





# **Nallamuthu Gounder Mahalingam College**

(An Autonomous Institution, Affiliated to Bharathiar University)
90, Palghat Road, Pollachi - 642001, Coimbatore, Tamil Nadu, India.
95th Rank in NIRF – 2023 among Colleges in India.



### **BALL BADMINTON COURT**



### CRICKET NET PRACTICE





# **Nallamuthu Gounder Mahalingam College**

(An Autonomous Institution, Affiliated to Bharathiar University)
90, Palghat Road, Pollachi - 642001, Coimbatore, Tamil Nadu, India.
95th Rank in NIRF – 2023 among Colleges in India.



#### **FOOTBALL GROUND**



#### MCRD BUILDING - "B" -BLOCK





# **Nallamuthu Gounder Mahalingam College**

(An Autonomous Institution, Affiliated to Bharathiar University)
90, Palghat Road, Pollachi - 642001, Coimbatore, Tamil Nadu, India.
95th Rank in NIRF – 2023 among Colleges in India.



### **RSM BOYS HOSTEL -ENTRANCE VIEW**



### **BOYS HOSTEL -INNER VIEW**





# **Nallamuthu Gounder Mahalingam College**

(An Autonomous Institution, Affiliated to Bharathiar University)
90, Palghat Road, Pollachi - 642001, Coimbatore, Tamil Nadu, India.
95<sup>th</sup> Rank in NIRF – 2023 among Colleges in India.



### **RSM GIRLS HOSTEL -ENTRANCE VIEW**





# **Nallamuthu Gounder Mahalingam College**

(An Autonomous Institution, Affiliated to Bharathiar University)
90, Palghat Road, Pollachi - 642001, Coimbatore, Tamil