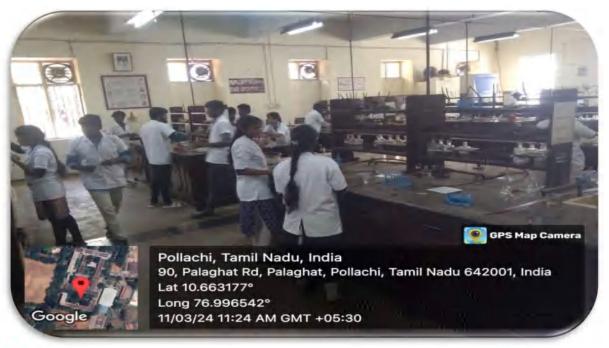

F – 2023 among Colleges in India.



# **MATERIAL RESEARCH LAB – PHYSICS DEPARTMENT**



### **MATERIAL RESEARCH LAB- PHYSICS DEPARTMENT**





# **Nallamuthu Gounder Mahalingam College**

(An Autonomous Institution, Affiliated to Bharathiar University)
90, Palghat Road, Pollachi - 642001, Coimbatore, Tamil Nadu, India.
95th Rank in NIRF – 2023 among Colleges in India.



#### MATERIAL RESEARCH LAB- PHYSICS DEPARTMENT



### **MATERIAL RESEARCH LAB - PHYSICS DEPARTMENT**





# **Nallamuthu Gounder Mahalingam College**

(An Autonomous Institution, Affiliated to Bharathiar University)
90, Palghat Road, Pollachi - 642001, Coimbatore, Tamil Nadu, India.
95th Rank in NIRF – 2023 among Colleges in India.



# **MOLECULAR QUANTUM MECHANICS LAB- PHYSICS DEPARTMENT**



#### **CHEMISTRY LAB-UG**





### **Nallamuthu Gounder Mahalingam College**

(An Autonomous Institution, Affiliated to Bharathiar University)
90, Palghat Road, Pollachi - 642001, Coimbatore, Tamil Nadu, India.
95th Rank in NIRF – 2023 among Colleges in India.



#### **CHEMISTRY LAB-PG DEPARTEMNT**



#### **EXAMINATION CELL**





# **Nallamuthu Gounder Mahalingam College**

(An Autonomous Institution, Affiliated to Bharathiar University)
90, Palghat Road, Pollachi - 642001, Coimbatore, Tamil Nadu, India.
95th Rank in NIRF – 2023 among Colleges in India.



# MM HALL OUTER VIEW (WOMEN'S WAITING HALL)



# MM HALL INNER VIEW (WOMEN'S WAITING HALL)





# **Nallamuthu Gounder Mahalingam College**

(An Autonomous Institution, Affiliated to Bharathiar University)
90, Palghat Road, Pollachi - 642001, Coimbatore, Tamil