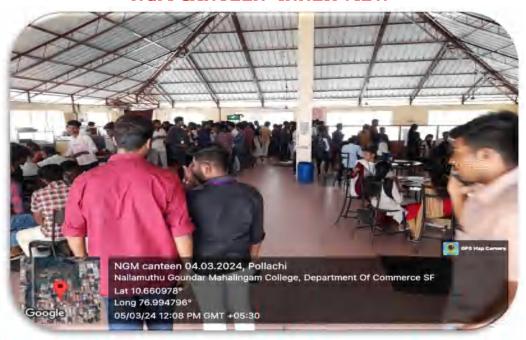

titution, Affiliated to Bharathiar University)
90, Palghat Road, Pollachi - 642001, Coimbatore, Tamil Nadu, India.
95<sup>th</sup> Rank in NIRF – 2023 among Colleges in India.



### **RSM GIRLS HOSTEL -ENTRANCE VIEW**





# **Nallamuthu Gounder Mahalingam College**

(An Autonomous Institution, Affiliated to Bharathiar University)
90, Palghat Road, Pollachi - 642001, Coimbatore, Tamil Nadu, India.
95th Rank in NIRF – 2023 among Colleges in India.



#### **CAMPUS POST OFFICE**



#### **CAMPUS INDIAN OVERSEAS BANK BRANCH**





# **Nallamuthu Gounder Mahalingam College**

(An Autonomous Institution, Affiliated to Bharathiar University)
90, Palghat Road, Pollachi - 642001, Coimbatore, Tamil Nadu, India.
95th Rank in NIRF – 2023 among Colleges in India.



#### **NGM CANTEEN- INNER VIEW**



### TWO WHEELER PARKING STAND