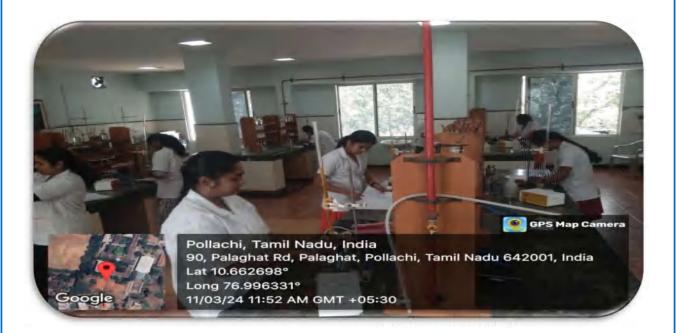

lachi - 642001, Coimbatore, Tamil Nadu, India.
95th Rank in NIRF – 2023 among Colleges in India.



#### MATERIAL RESEARCH LAB- PHYSICS DEPARTMENT



### **MATERIAL RESEARCH LAB - PHYSICS DEPARTMENT**





# **Nallamuthu Gounder Mahalingam College**

(An Autonomous Institution, Affiliated to Bharathiar University)
90, Palghat Road, Pollachi - 642001, Coimbatore, Tamil Nadu, India.
95th Rank in NIRF – 2023 among Colleges in India.



# **MOLECULAR QUANTUM MECHANICS LAB- PHYSICS DEPARTMENT**



#### **CHEMISTRY LAB-UG**





### **Nallamuthu Gounder Mahalingam College**

(An Autonomous Institution, Affiliated to Bharathiar University)
90, Palghat Road, Pollachi - 642001, Coimbatore, Tamil Nadu, India.
95th Rank in NIRF – 2023 among Colleges in India.



#### **CHEMISTRY LAB-PG DEPARTEMNT**



#### **EXAMINATION CELL**





# **Nallamuthu Gounder Mahalingam College**

(An Autonomous Institution, Affiliated to Bharathiar University)
90, Palghat Road, Pollachi - 642001, Coimbatore, Tamil Nadu, India.
95th Rank in NIRF – 2023 among Colleges in India.



# MM HALL OUTER VIEW (WOMEN'S WAITING HALL)



# MM HALL INNER VIEW (WOMEN'S WAITING HALL)





# **Nallamuthu Gounder Mahalingam College**

(An Autonomous Institution, Affiliated to Bharathiar University)
90, Palghat Road, Pollachi - 642001, Coimbatore, Tamil Nadu, India.
95th Rank in NIRF – 2023 among Colleges in India.



### **AUDITORIUM -ENTRANCE VIEW**



# **AUDITORIUM-INNER VIEW**





### **Nallamuthu Gounder Mahalingam College**

(An Autonomous Institution, Affiliated to Bharathiar University)
90, Palghat Road, Pollachi